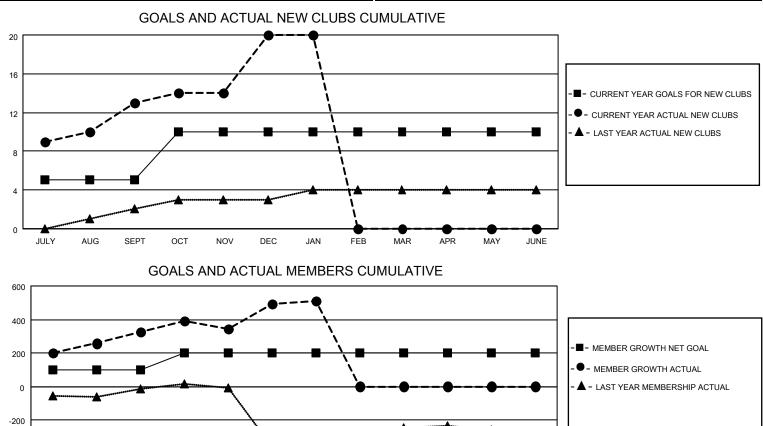

## LOCATION INDIA

District 321 D

Results as of: 1/31/2021

| Clubs                 |               |           |               | Members               |                        |                         |                                                    |  |  |
|-----------------------|---------------|-----------|---------------|-----------------------|------------------------|-------------------------|----------------------------------------------------|--|--|
| RESULTS FOR 2020-2021 |               |           |               | RESULTS FOR 2020-2021 |                        |                         |                                                    |  |  |
| QUARTER               | NEW CLUB GOAL | NEW CLUBS | DROPPED CLUBS | QUARTER MEM           | BER GROWTH NET<br>GOAL | MEMBER GROWTH<br>ACTUAL | DROPPED<br>MEMBERS ACTUAL<br>(including transfers) |  |  |
| JULY/AUG/SEPT         | 5             | 13        | 0             | JULY/AUG/SEPT         | 100                    | 451                     | 108                                                |  |  |
| OCT/NOV/DEC           | 5             | 7         | 0             | OCT/NOV/DEC           | 100                    | 418                     | 242                                                |  |  |
| JAN/FEB/MAR           | 0             | 0         | 0             | JAN/FEB/MAR           | 0                      | 38                      | 11                                                 |  |  |
| APR/MAY/JUNE          | 0             | 0         | 0             | APR/MAY/JUNE          | 0                      | 0                       | 0                                                  |  |  |

| DROPPED CLUBS: 0              |     | 73 CLUBS OF 146 ADDED 1 OR MORE | GENDER DISTRIBUTION        |                |       |
|-------------------------------|-----|---------------------------------|----------------------------|----------------|-------|
|                               |     | NEW MEMBERS                     | MALE                       | 3,220 (73.70%) |       |
| DROPPED MEMBERS               |     |                                 | FEMALE                     | 1,149 (26.30%) |       |
| DECEASED                      | 15  | CLICK HERE FOR CUMULATIVE       | TOTAL FAMILY UNIT MEMBERS  |                | 2,309 |
| CLUB CANCELLED 0<br>OTHER 346 |     | MEMBERSHIP DATA                 | FAMILY MEMBERS PAYING HALF |                | 1.350 |
|                               |     |                                 |                            |                | 1,550 |
| TOTAL                         | 361 |                                 |                            |                |       |